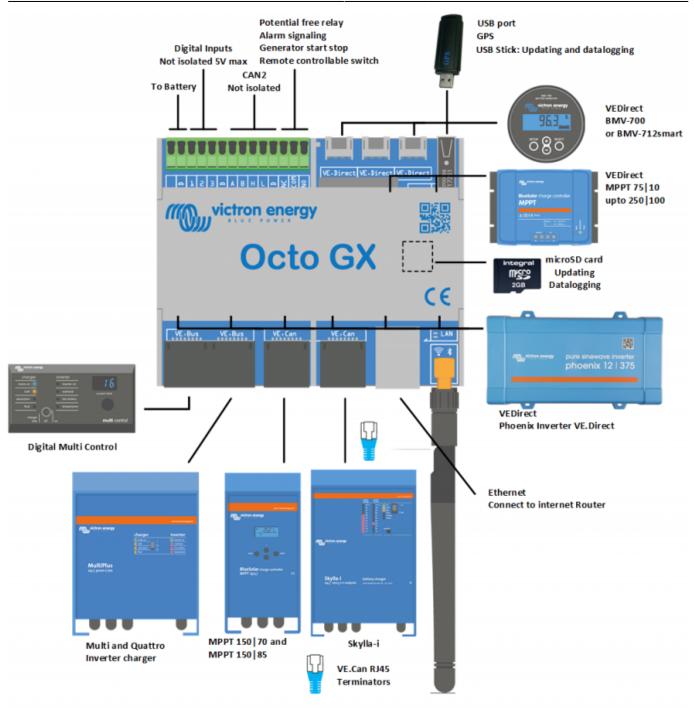

## Octo GX (OGX) manual

The Octo GX is a member of the GX Product Family. The Octo GX is the best fit for installations that have many MPPT Solar Chargers, as it has 10 VE.Direct ports.

The Octo GX is the communication-centre of your installation. It connects the components together and ensures they are working in harmony. Monitoring of live data, and changing settings is performed by using your smartphone (or other device) via our free-to-use Victron Remote Management Portal, VRM.